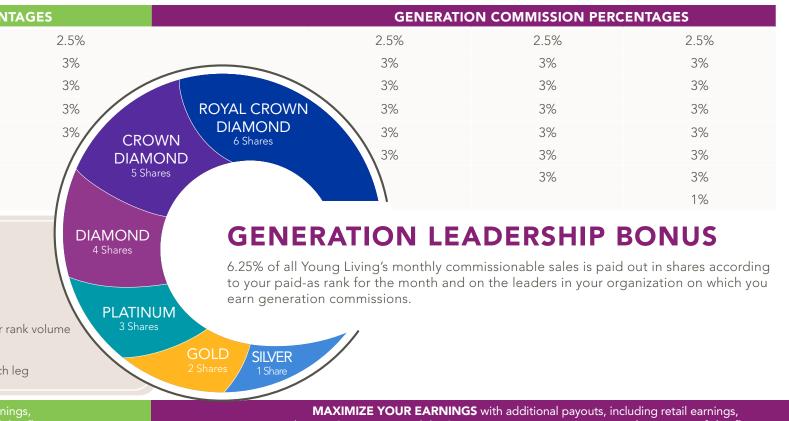

MAXIMIZE YOUR EARNINGS with additional payouts, including retail earnings, the Fast Start Bonus, and the Start Living Bonus! Learn more on the reverse of this flyer.

|                     | GENERAT | ION COMMISSION PERCENT |
|---------------------|---------|------------------------|
| PERSONAL GENERATION | 2.5%    | 2.5%                   |
| <b>GENERATION 2</b> | 3%      | 3%                     |
| <b>GENERATION 3</b> | 3%      | 3%                     |
| <b>GENERATION 4</b> |         | 3%                     |
| <b>GENERATION 5</b> |         |                        |
| <b>GENERATION 6</b> |         |                        |
| <b>GENERATION 7</b> |         |                        |
| <b>GENERATION 8</b> |         |                        |