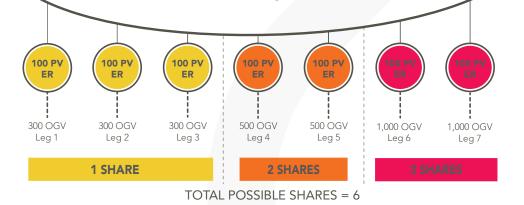

### **RISING STAR TEAM BONUS POOL**

Only Stars, Senior Stars, and Executives are eligible to earn shares based on 1% of all Young Living's monthly commissionable sales. The amount paid to the distributor is determined by the number of shares he or she earns.

#### Qualifications:

- 1. Paid as a Star, Senior Star, or Executive
- 2. Have a 100 PV Essential Rewards order
- 3. Build three legs of at least 300 OGV each to qualify for one share. Add two legs of at least 500 OGV and receive two more shares. To earn three additional shares for an overall total of six, add two legs of at least 1,000 OGV each.